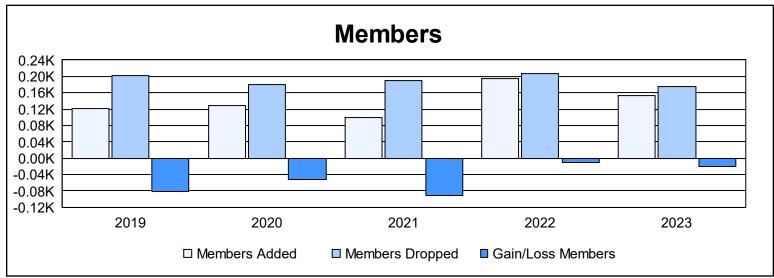

District LC 6 As of June 2023 Cumulative

| Year      | New<br>Clubs | Dropped<br>Clubs | Gain/<br>Loss<br>Clubs | New<br>Members | Charter<br>Members | Reinstate<br>Members | Transfer<br>Members | Total<br>Member<br>Added | Total<br>Members<br>Dropped | Gain/<br>Loss<br>Members |
|-----------|--------------|------------------|------------------------|----------------|--------------------|----------------------|---------------------|--------------------------|-----------------------------|--------------------------|
| 2018-2019 | 0            | 0                | 0                      | 111            | 0                  | 7                    | 3                   | 121                      | 202                         | -81                      |
| 2019-2020 | 2            | 0                | 2                      | 61             | 44                 | 6                    | 18                  | 129                      | 180                         | -51                      |
| 2020-2021 | 0            | 4                | -4                     | 94             | 0                  | 3                    | 3                   | 100                      | 191                         | -91                      |
| 2021-2022 | 0            | 2                | -2                     | 172            | 3                  | 14                   | 6                   | 195                      | 206                         | -11                      |
| 2022-2023 | 0            | 0                | 0                      | 131            | 0                  | 20                   | 3                   | 154                      | 174                         | -20                      |
| Average   | 0            | 1                | -1                     | 114            | 9                  | 10                   | 7                   | 140                      | 191                         | -51                      |