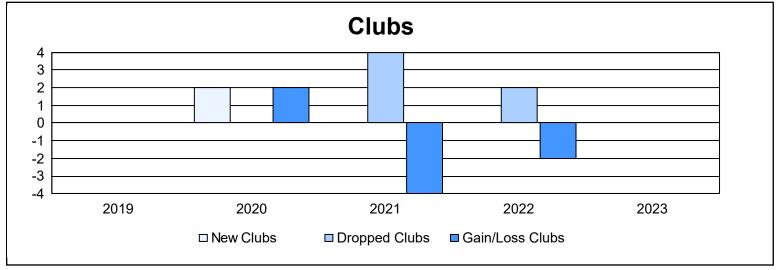

District LC 6 As of June 2023 Cumulative

| Year      | New<br>Clubs | Dropped<br>Clubs | Gain/<br>Loss<br>Clubs | New<br>Members | Charter<br>Members | Reinstate<br>Members | Transfer<br>Members | Total<br>Member<br>Added | Total<br>Members<br>Dropped | Gain/<br>Loss<br>Members |
|-----------|--------------|------------------|------------------------|----------------|--------------------|----------------------|---------------------|--------------------------|-----------------------------|--------------------------|
| 2018-2019 | 0            | 0                | 0                      | 111            | 0                  | 7                    | 3                   | 121                      | 202                         | -81                      |
| 2019-2020 | 2            | 0                | 2                      | 61             | 44                 | 6                    | 18                  | 129                      | 180                         | -51                      |
| 2020-2021 | 0            | 4                | -4                     | 94             | 0                  | 3                    | 3                   | 100                      | 191                         | -91                      |
| 2021-2022 | 0            | 2                | -2                     | 172            | 3                  | 14                   | 6                   | 195                      | 206                         | -11                      |
| 2022-2023 | 0            | 0                | 0                      | 131            | 0                  | 20                   | 3                   | 154                      | 174                         | -20                      |
| Average   | 0            | 1                | -1                     | 114            | 9                  | 10                   | 7                   | 140                      | 191                         | -51                      |